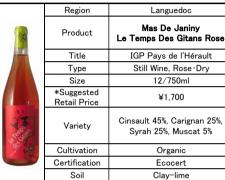

This is an organic rosé wine from the popular series "Le Temps Des Gitans," from southern France. Healthy grapes are directly pressed and produced in the village of St. Bauzille de la Sylve between Nimes and Beziers. Its color is a shiny salmon pink and sweet and sour aromas like cherries and pomegranates arise from this wine. You can casually enjoy this dry wine with a variety of dishes due to its charming fruit and light mineral flavors, that come after the resh acidity.