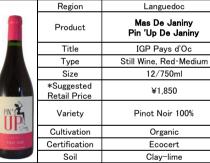

Region

Certification

Soil

Region

This wine is named Pin' UP as it is made from Pinot Noir grapes from southern France as well as to suggest a sexy mage of a Pin up girl. Its color is deep ruby, with charming aromas of strawberry and framboise. Soon after, flavors such as concentrated jam and spicy white pepper are evident. It is a little higher in acidity, however, the fruity flavors are well balanced